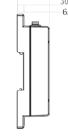

| Technical Specification |                                                                                   |
|-------------------------|-----------------------------------------------------------------------------------|
| Voltage                 | 24V                                                                               |
| Power Consumption       | Standby consumption: 1W (under free load); Max consumption: 40W (under full load) |
| Working Temperature     | -10°C~+55°C                                                                       |
| Dimensions              | 178.8mm*107.1mm*30.3mm (L*W*T)                                                    |
| Weight                  | 0.3 Kg                                                                            |

## **Dimensions**

Rev 001.001