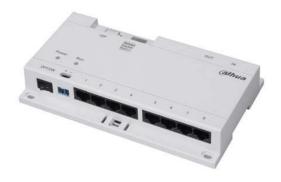

## VTNA1080B

Analog Distributor

## **Features**

- Decent appearance
- · 8-channel distributor
- $\cdot$  Support 60 cascading , one outdoor station can connect 480 indoor monitors
- $\cdot$  Connect indoor monitor with one Cat 5e cable, transfer the signal and power together
- · Electrical level design, support DIN rail mounted