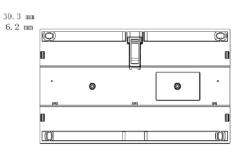

| Technical Specification |                                                                                   |
|-------------------------|-----------------------------------------------------------------------------------|
| Voltage                 | 24V                                                                               |
| Power Consumption       | Standby consumption: 1W (under free load); Max consumption: 40W (under full load) |
| Working Temperature     | -10°C~+55°C                                                                       |
| Dimensions              | 178.8mm*107.1mm*30.3mm (L*W*T)                                                    |
| Weight                  | 0.3 Kg                                                                            |

## **Dimensions**

Rev 001.001