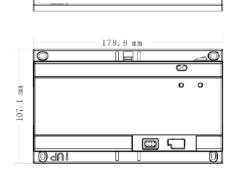

| Technical Specification |                                                                                   |
|-------------------------|-----------------------------------------------------------------------------------|
| Voltage                 | 24V                                                                               |
| Power Consumption       | Standby consumption: 1W (under free load); Max consumption: 40W (under full load) |
| Working Temperature     | -10°C~+55°C                                                                       |
| Dimensions              | 178.8mm*107.1mm*30.3mm (L*W*T)                                                    |
| Weight                  | 0.3 Kg                                                                            |

## **Dimensions**

Rev 001.001